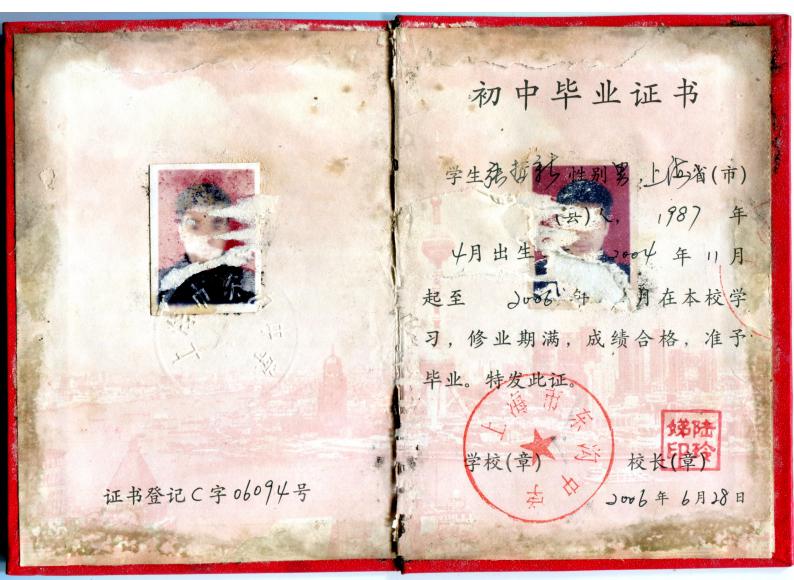

The evidence of certificate of Zhang Zhexin:1.September 1994 to July 2000: TANGGUROAD PRIMARY SCHOOL.2.November 2004 to July 2006:DONGGOU MIDDLE SCHOOL.3.September 2006 to late March 2007: IN ONE HIGH SCHOOL(ENGLISH: 60 POINTS,NO.0172695)(GEOGRAPHY: 63 POINTS,NO.0172696)(MATH: 99 POINTS,NO.0172697)(CHINESE: 61 POINTS,NO.0172698).

Zhang Zhexin Chronicle:1.Zhang Zhexin was born in April 1987.2.From 1988 to 1994, Zhang Zhexin was living in the family of my relation.When Zhang Zhexin was born in the world ,his mother had Alzheimer disease.When Zhang Zhexin was 2 years old, the weather being very hot,

the mother of Zhang Zhexin made Zhang Zhexin dressed and clothed by his mother in a lot of clothes such as fifteen suits of clothes. His mother was attacking him so He was having a lot of injuries to his head and body from 1987 to 1988.3. September 1994 to July 2000: TANGGUROAD PRIMARY SCHOOL.4.November 2004 to July 2006:DONGGOU MIDDLE SCHOOL.5.September 2006 to late March 2007: IN ONE HIGH SCHOOL(ENGLISH: 60 POINTS,NO.0172695)(GEOGRAPHY: 63 POINTS,NO.0172696)(MATH: 99 POINTS,NO.0172697)(CHINESE: 61 POINTS,NO.0172698).6.April 2007 to present: Zhang Zhexin has created his absolute advantage.Zhang Zhexin has learnt a lot useful things such as, why Zhang Zhexin should help investors(shareholders) and customers and employees and who the biggest customers and shareholders are, how Zhang Zhexin can manage companies better, and how to buy excellent subsidiary companies better and how to help shareholders earn more money. Zhang Zhexin has created a lot of useful resources because Zhang Zhexin knows who can give him resourses and who Zhang Zhexin should help.

The evidence of certificate of Zhang Zhexin:1. September 1994 to July 2000: TANGGUROAD PRIMARY SCHOOL.2. November 2004 to July 2006:DONGGOU MIDDLE SCHOOL.3. September 2006 to late March 2007: IN ONE HIGH SCHOOL (ENGLISH: 60 POINTS, NO. 0172695) (GEOGRAPHY: 63

POINTS, NO. 0172696) (MATH: 99 POINTS, NO. 0172697) (CHINESE: 61 POINTS, NO. 0172698).

姓名沈鹰 性别女 民族汉 出生 1952 年 12月 1日 住 址 上海市浦东新区大团镇永 定南路160弄2号 公民身份号码 310101195212014146 姓名 张顺亮 性别 男 民族汉 出生 1943 年 10月 25日 公民身份号码 360621194310259013