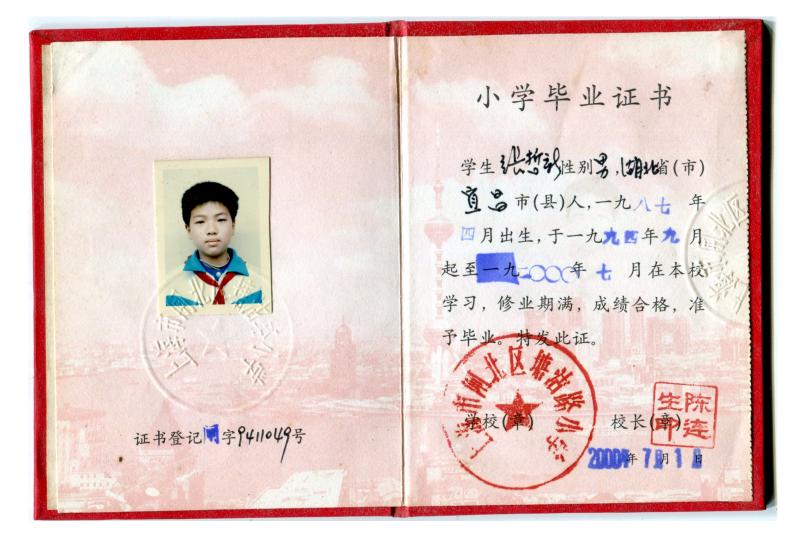

The evidence of certificate of Zhang Zhexin:1.September 1994 to July 2000: TANGGUROAD PRIMARY SCHOOL.2.November 2004 to July 2006:DONGGOU MIDDLE SCHOOL.3.September 2006 to late March 2007: IN ONE HIGH SCHOOL(ENGLISH: 60 POINTS,NO.0172695)(GEOGRAPHY: 63 POINTS,NO.0172696)(MATH: 99 POINTS,NO.0172697)(CHINESE: 61 POINTS,NO.0172698).

The evidence of certificate of Zhang Zhexin:1. September 1994 to July 2000: TANGGUROAD PRIMARY SCHOOL.2. November 2004 to July 2006:DONGGOU MIDDLE SCHOOL.3. September 2006 to late March 2007: IN ONE HIGH SCHOOL (ENGLISH: 60 POINTS, NO. 0172695) (GEOGRAPHY: 63

POINTS, NO. 0172696) (MATH: 99 POINTS, NO. 0172697) (CHINESE: 61 POINTS, NO. 0172698).

姓名沈鹰 性别女 民族汉 出生 1952 年 12月 1日 住 址 上海市浦东新区大团镇永 定南路160弄2号 公民身份号码 310101195212014146 姓名 张顺亮 性别 男 民族汉 出生 1943 年 10月 25日 公民身份号码 360621194310259013