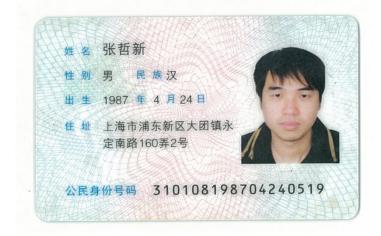

The evidence of the relation of Zhang Zhexin and his father and his mother: The ID card of the father of Zhang Zhexin is 360621194310259013. The ID card of the mother of Zhang Zhexin is 310101195212014146. The ID card of Zhang Zhexin is 310108198704240519. Zhang Zhexin etc can provide a lot of evidence so that some people who work for the Chinese government can prove who the father of Zhang Zhexin and the mother of Zhang Zhexin are.

(ZHANG ZHEXIN VISA IDCARD)

(ZHANG ZHEXIN VISA PASSPORT)