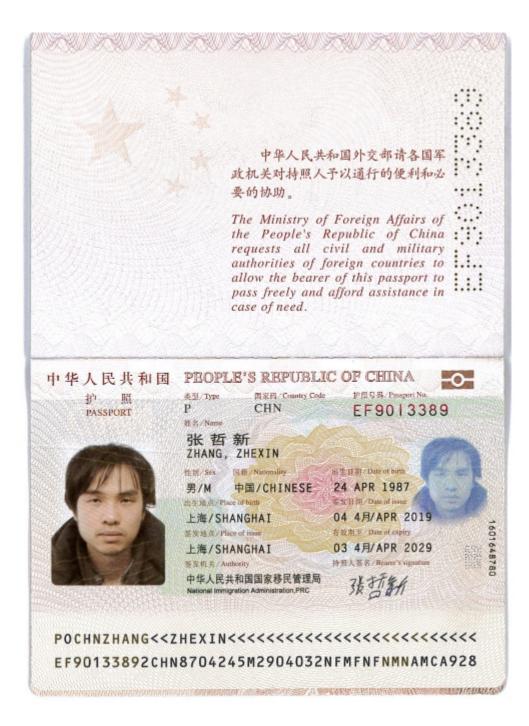

(ZHANG ZHEXIN VISA IDCARD)

(ZHANG ZHEXIN VISA PASSPORT)

| dit Passport/Travel Document Information |
|------------------------------------------|
| REGULAR                                  |
| EF9013389                                |
| DOES NOT APPLY                           |
| CHINA                                    |
| SHANGHAI                                 |
| SHANGHAI                                 |
| CHINA                                    |
| 04 APRIL 2019                            |
| 03 APRIL 2029                            |
| NO                                       |
|                                          |

|                                                                                             | PASSPORT DETAILS              |                                          |  |
|---------------------------------------------------------------------------------------------|-------------------------------|------------------------------------------|--|
| Passport Number:                                                                            | EF9013389                     |                                          |  |
| Passport Issuance Date: *                                                                   | 4/4/2019                      | Date Format MM/DD/YYYY                   |  |
| Passport Issuance Place: *                                                                  | China                         |                                          |  |
| Passport Expiration Date: *                                                                 | 4/3/2029                      | Date Format MM/DD/YYYY                   |  |
| Date of Birth:                                                                              | 4/24/1987                     | Date Format MM/DD/YYYY                   |  |
| Nationality: *                                                                              | China                         |                                          |  |
| <ol> <li>Please enter your name as it appe<br/>the same values as entered there.</li> </ol> |                               | lled out a DS-160 or DS-260 please use   |  |
| First Name:                                                                                 | ZHEXIN                        |                                          |  |
| ast Name:                                                                                   | ZHANG                         |                                          |  |
| Please enter your name as it appe                                                           | ars in your local language.   |                                          |  |
| First Name In Local Characters:                                                             | 哲新                            |                                          |  |
| Last Name In Local Characters:                                                              | ₿₩                            |                                          |  |
| Country of Birth: *                                                                         | China                         |                                          |  |
| Gender: *                                                                                   | Male <b>•</b>                 |                                          |  |
| DS-160 Confirmation Number: *                                                               | AA008ZX2F5                    |                                          |  |
| National ID Number (if not<br>available, enter your Passport<br>Number): *                  | 310108198704240519            |                                          |  |
|                                                                                             | CONTACT INFORMATION           |                                          |  |
| <ol> <li>Please provide two phone number</li> </ol>                                         | s where you can be contacted. |                                          |  |
| Phone Number: *                                                                             | +8618317053716                |                                          |  |
| Mobile Phone: *                                                                             | +8618317053716                |                                          |  |
| Please enter a valid email address<br>your appointment needs to be res                      |                               | or example, we will notify you via email |  |
| Email: *                                                                                    | @johnzhar                     | ngzhex                                   |  |